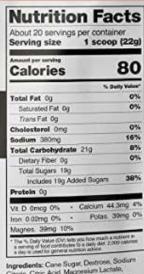

### Skratch

Ingredients: Core Sugar, Destroes, Sodians Citrate, Coric Acid, Magnesiam Lactate, Celcium Citrate, Potaesiam Citrate, Lereon Oli, Lerneo Ni, Lereon Juice, Lime Juice, Jacobhin Acid (Marrin C).